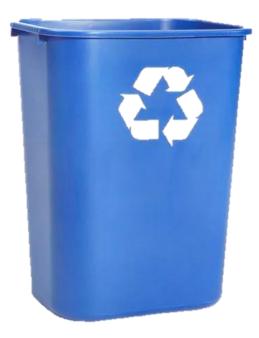

## Matching Game: What do we do with the trash?

How do we distribute waste? Cut out the pictures on sheet 2. Look at each item and decide whether it is trash, compostable, or recyclable. Place each item on the correct receptacle below. If you are having trouble, check out our resources page for a guide to recycling best practices. Good Luck!