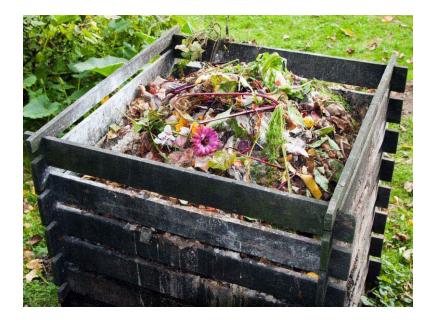

## Matching Game: What do we do with the trash?

How do we distribute waste? Cut out the pictures on sheet 2. Look at each item and decide whether it is trash, compostable, or recyclable. Place each item on the correct receptacle below. If you are having trouble, check out our resources page for a guide to recycling best practices. Good Luck!