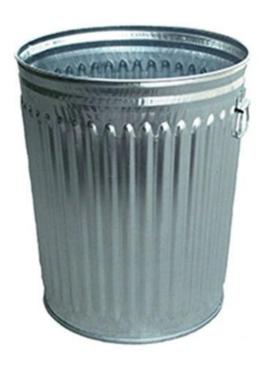

## Matching Game: What do we do with the trash?

How do we distribute waste? Cut out the pictures on sheet 2. Look at each item and decide whether it is trash, compostable, or recyclable. Place each item on the correct receptacle below. If you are having trouble, check out our resources page for a guide to recycling best practices. Good Luck!