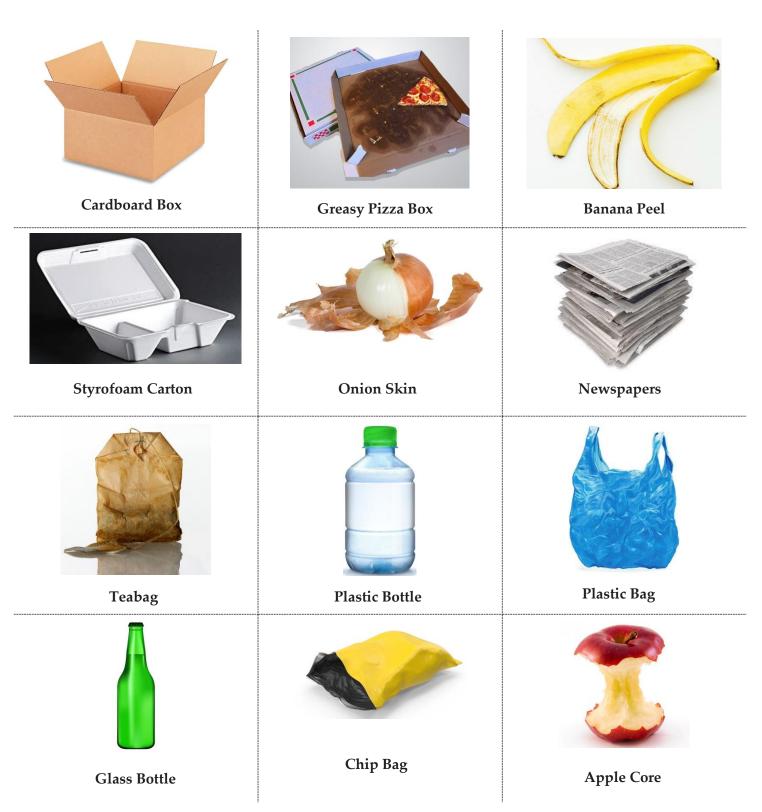

## Matching Game: What do we do with the trash?

How do we distribute waste? Cut out the pictures below and match them to the correct waste bin (found on sheet 1). If you are having trouble, check out our resources page for a guide to recycling best practices. Good luck!